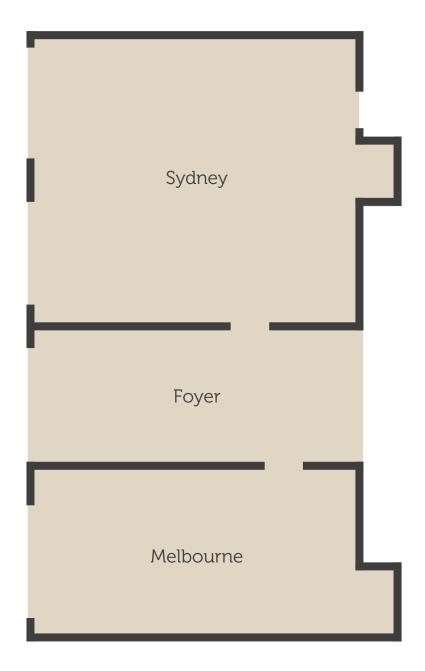

#### Meeting room capacities

| Room               | sqm | Theatre | Classroom | U Shape | Boardroom : |
|--------------------|-----|---------|-----------|---------|-------------|
| Sydney             | 50  | 12      | 6         | 6       | 6           |
| Melbourne          | 30  | 7       | 5         | 9       | 9           |
| Sydney + Melbourne | 100 | 25      | 25        | 15      | 15          |