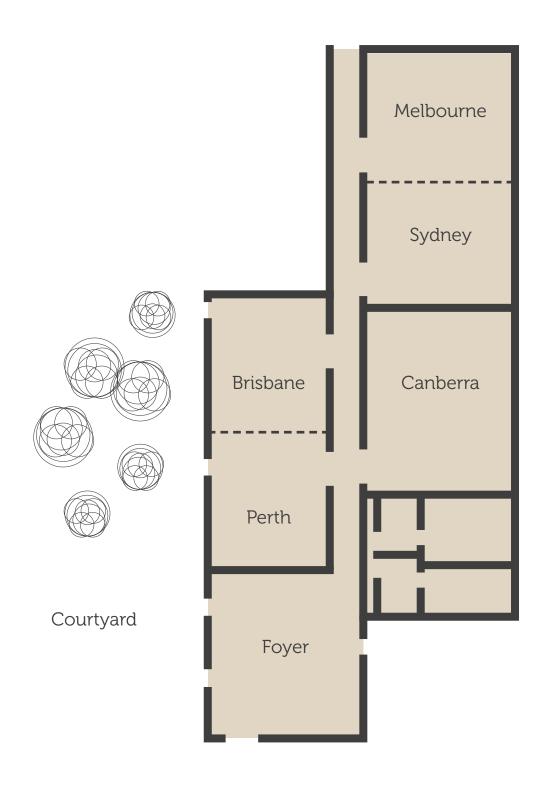

### Meeting room capacities

| Room               | sqm | Theatre | Classroom | U-Shape | Boardroom : |
|--------------------|-----|---------|-----------|---------|-------------|
| Perth + Brisbane   | 76  | 30      | 16        | 20      | 24          |
| Perth              | 38  | 15      | 12        | 12      | 16          |
| Brisbane           | 38  | 15      | 12        | 12      | 16          |
| Canberra           | 75  | 30      | 20        | 20      | 26          |
| Sydney + Melbourne | 100 | 60      | 30        | 35      | 36          |
| Sydney             | 50  | 30      | 10        | 14      | 20          |
| Melbourne          | 50  | 30      | 10        | 14      | 20          |