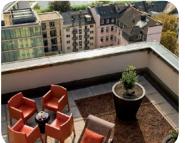

#### Venue Highlights

- Three meeting rooms
- Capacity for up to 100 delegates
- Skyline terrace in the suite for BBQ's or exclusive get-together
- Lift access