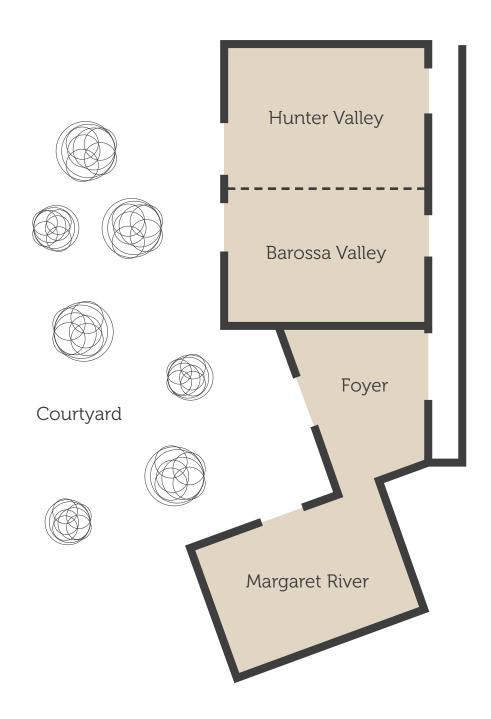

#### Venue Highlights

- 3 meeting rooms opening onto inner courtyard
- Ideal for meetings and conferences in a smaller, personal setting
- Catering and residential packages available
- · Lift access

#### Meeting room capacities

| Room                       | sqm | Theatre | Classroom | U-Shape | Boardroom |
|----------------------------|-----|---------|-----------|---------|-----------|
| Hunter Valley              | 68  | 30      | 18        | 16      | 20        |
| Barossa Valley             | 68  | 30      | 18        | 16      | 20        |
| Valleys (Hunter + Barossa) | 136 | 80      | 60        | 30      | 38        |
| Margaret River             | 63  | 40      | 15        | 20      | 24        |

# Meeting rooms